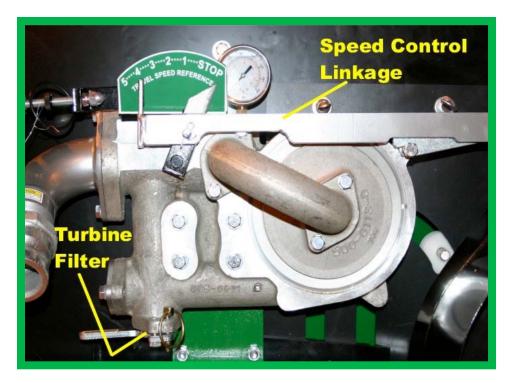

# **Turbine Problem Solutions**

- Check that the Speed Control Linkage is working properly
- Check Turbine Filter for debris