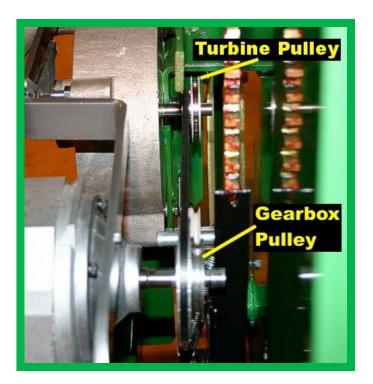

### **Turbine Problem Solutions**

• If you are trying to run the machine on a slower setting; make sure the drive belt on the turbine is on the smaller pulley and on the larger pulley on the gearbox.