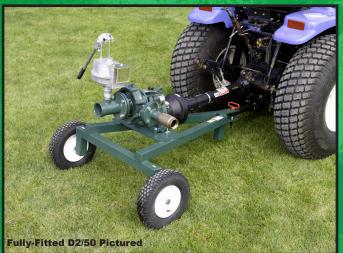

## Caprari Model D2/50 PTO Pump

- Compact, reliable PTO pump capable of 50 to 280 gpm with corresponding pressures of 137 to 110psi using 16 to 289hp
- Available with heavy duty two wheeled trailer or galvanized three point mount
- Designed with industry leading oil lubricated step up gearbox (no belts or pulleys) with shafts supported by widely spaced bearings
- Easily replaceable packing gland type water seal
- Pumps can be fitted with 2" female thread discharge priming valve, hand primer, fluid filled pressure gauge, short suction adapter with 3" female pipe thread and #6 heavy duty 1 3/8 six spline PTO shaft