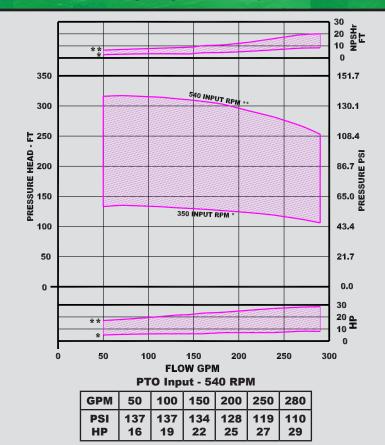

## Caprari Model D2/50 PTO Pump

- Compact, reliable PTO pump capable of 50 to 280 gpm with corresponding pressures of 137 to 110psi using 16 to 289hp
- Available with heavy duty two wheeled trailer or galvanized three point mount
- Designed with industry leading oil lubricated step up gearbox (no belts or pulleys) with shafts supported by widely spaced bearings
- Easily replaceable packing gland type water seal
- Pumps can be fitted with 2" female thread discharge priming valve, hand primer, fluid filled pressure gauge, short suction adapter with 3" female pipe thread and #6 heavy duty 1 3/8 six spline PTO shaft