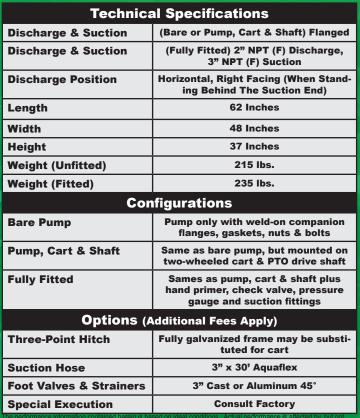

## Caprari Model D2/50 PTO Pump

- Compact, reliable PTO pump capable of 50 to 280 gpm with corresponding pressures of 137 to 110psi using 16 to 289hp
- Available with heavy duty two wheeled trailer or galvanized three point mount
- Designed with industry leading oil lubricated step up gearbox (no belts or pulleys) with shafts supported by widely spaced bearings
- Easily replaceable packing gland type water seal
- Pumps can be fitted with 2" female thread discharge priming valve, hand primer, fluid filled pressure gauge, short suction adapter with 3" female pipe thread and #6 heavy duty 1 3/8 six spline PTO shaft

Foot Valves & Strainers

3" Cast or Aluminum 45°

Special Execution

Consult Factory

The performance information contained herein is based on ideal conditions. Actual performance is affected by, but not limited to, location, operating conditions (temperature, humidity & altitude) and human judgment. Kifco Inc. reserves the right to change product specifications, designs, pricing and standard equipment without notice and without incurring obligation.