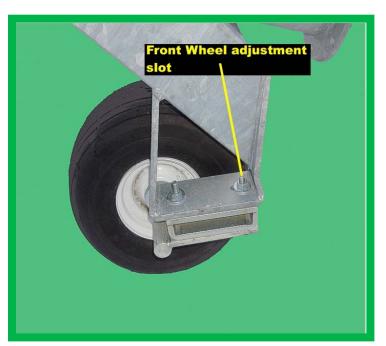

### **Gun Cart Tracking Problem Scenario**

#### **Problem:**

Gun cart will not track back in a straight path



### **Gun Cart Tracking Trouble Diagnosis**

- Wheels on gun cart may not be adjusted correctly
- The tube end into the gun cart may not be threaded in straight
- The tube was not pulled straight on pull out



#### **Gun Cart Tracking Solutions**

- Adjust front and/or rear wheel alignment on gun cart
- Remove hose end from gun cart and thread in straight and square to hose
- Be sure to pull out gun cart in a straight path



# **Gun Cart Tracking Solutions**

Gun cart wheel adjustments







## **Gun Cart Tracking Solutions**

 Remove hose end and thread in straight and square to hose end