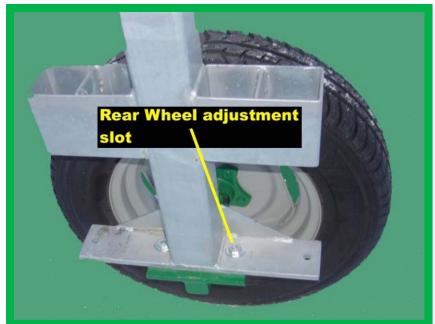

### **Gun Cart Tracking Problem Scenario**

#### **Problem:**

Gun cart will not track back in a straight path



### **Gun Cart Tracking Trouble Diagnosis**

- Wheels on gun cart may not be adjusted correctly
- The tube end into the gun cart may not be threaded in straight
- The tube was not pulled straight on pull out



#### **Gun Cart Tracking Solutions**

- Adjust front and/or rear wheel alignment on gun cart
- Remove hose end from gun cart and thread in straight and square to hose
- Be sure to pull out gun cart in a straight path



# **Gun Cart Tracking Solutions**

Gun cart wheel adjustments







## **Gun Cart Tracking Solutions**

 Remove hose end and thread in straight and square to hose end