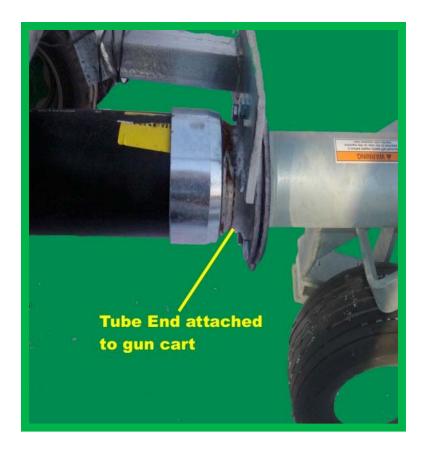

## **Gun Cart Tracking Solutions**

 Remove hose end and thread in straight and square to hose end